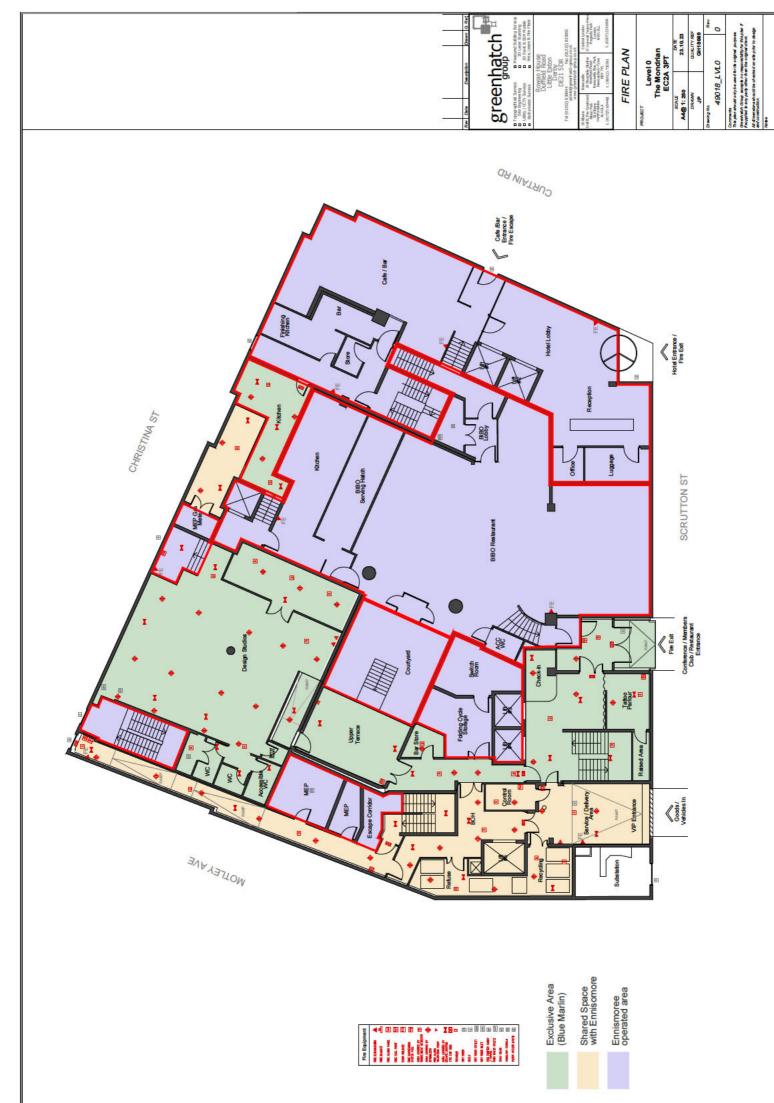

## Conditions consistent with the operating schedule

- 10. Security Industry Authority registered door supervisors shall, in addition to the 24 hour reception staff, be present at the Conference/Basement Club/Restaurant Entrance to the premises on Scrutton Street between the hours of 21:00 until 03:30.
- 11. At least one female door supervisor should be employed.
- 12. The premises shall maintain a comprehensive CCTV system as per the minimum requirements of a Metropolitan Police Crime Prevention Officer. All public areas, entry and exit points will be covered enabling frontal identification of every person entering in any light condition. The CCTV system shall continually record whilst the premises is open for licensable activities and during all times customers remain on the premises. All recordings are to be stored for a minimum period of 31 days with date and time stamping. Recordings shall be made available immediately upon the request of a Police authorised officer.
- 13. Access into and out of the building shall be carefully controlled and monitored from the hotel lobby by the reception staff including a concierge and CCTV operation to assist at all times.
- 14. Security staff shall constantly patrol the exterior of the premises to deal with any potential noise disturbances by guests outside the premises and ensure that no bottles or glasses are taken outside; all deliveries to and collections from the premises are made via the service/delivery area at the premises on Scrutton Street; and all private hire vehicles only drop off/pick up from the corner of Scrutton Street and Curtain Road.
- 15. The following policies will be implemented and agreed by the police, local authority and noise pollution teams: Drugs Policy; Security Policy; Noise Policy; Queuing and Dispersal Policy; Smoking Policy; and Members Policy.
- 16. Children will be accounted for at all times in case of an evacuation or emergency.
- 17. No customers from the event spaces will be admitted, or permitted to leave when carrying open or sealed bottles or glasses.
- 18. Alcohol shall not be sold for consumption in the area hatched yellow on drawing title 'Level 0' (Hotel Ground) other than to persons who are taking a substantial meal from the menu.
- 19. Alcohol shall not be sold for consumption on drawing title 'Level-1' other than to persons who are taking a substantial meal from the menu and shall be supplied

by a waiter or waitress.

- 20. There shall be no supply of alcohol in the "Ballroom" shown coloured pink on drawing title "Level -2" after 01:00 hours.
- 21. Alcohol shall not be sold/supplied in open containers for consumption off the premises or sold/supplied and opened/consumed directly outside the premises except to the tables and chairs outside the premises in the external area on Curtain Road adjacent to the 'Café/Bar' shown coloured blue on drawing title 'Level 0' (Hotel Ground) between the hours of 10:00 and 22:30.
- 22. There shall be no entry or re-entry to the premises for non-resident hotel guests after 01:00 in respect of the ground floor restaurant. For the avoidance of doubt this excludes access to the hotel lobby via the entrance on the corner of Curtain Road and Scrutton Street for persons checking into the hotel.
- 23. There shall be no entry or re-entry to the 'Café/Bar' shown coloured green on drawing title 'Level 0' (Hotel Ground) via the 'Café/Bar Entrance' on Christina Street after 23:00 hours.
- 24. After 9pm age restrictions will be applied to the basement areas of the premises.
- 25. A challenge 25 policy shall be operated in areas at the premises where alcohol is sold/supplied.
- 26. Notices shall be prominently displayed and maintained at all entrances and exits at the premises advising all guests (which for the avoidance of doubt includes all resident hotel guests and/or non-resident hotel guests) to leave the premises quietly.
- 27. All servicing including deliveries to and collections from the premises but excluding refuse collection shall take place between the hours of 07:00 and 18:00 on Monday to Saturday only and only via the service/delivery area at the premises on Scrutton Street shown on drawing title 'Level 0' (Hotel Ground).
- 28. All refuse, including waste from the supply of alcohol, shall be managed and stored for collection in the sub-level basement at the premises. All refuse shall only be placed outside the premises for collection by a waste carrier between the hours of 08:00 to 18:00 Monday to Saturday and not at all on Sundays.
- 29. Sound limiting devices (device type to be approved by the Council's Environmental Protection Team) shall be installed to all music systems at the premises. All limiting devices should be set at a level to ensure inaudibility at the front elevations of all nearby residential premises. All limiting devices should be controlled by the premises licence holder and kept in a locked, tamper-proof box. Calibration certificates to be provided to the Environmental Protection Team.