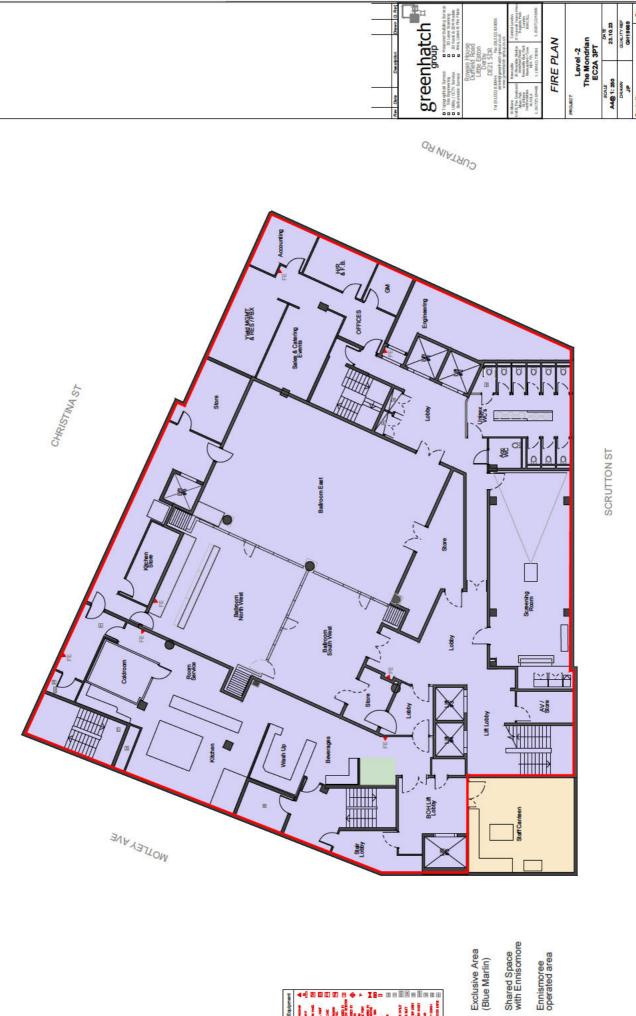

## Conditions consistent with the operating schedule

- 10. Security Industry Authority registered door supervisors shall, in addition to the 24 hour reception staff, be present at the Conference/Basement Club/Restaurant Entrance to the premises on Scrutton Street between the hours of 21:00 until 03:30.
- 11. At least one female door supervisor should be employed.
- 12. The premises shall maintain a comprehensive CCTV system as per the minimum requirements of a Metropolitan Police Crime Prevention Officer. All public areas, entry and exit points will be covered enabling frontal identification of every person entering in any light condition. The CCTV system shall continually record whilst the premises is open for licensable activities and during all times customers remain on the premises. All recordings are to be stored for a minimum period of 31 days with date and time stamping. Recordings shall be made available immediately upon the request of a Police authorised officer.
- 13. Access into and out of the building shall be carefully controlled and monitored from the hotel lobby by the reception staff including a concierge and CCTV operation to assist at all times.
- 14. Security staff shall constantly patrol the exterior of the premises to deal with any potential noise disturbances by guests outside the premises and ensure that no bottles or glasses are taken outside; all deliveries to and collections from the premises are made via the service/delivery area at the premises on Scrutton Street; and all private hire vehicles only drop off/pick up from the corner of Scrutton Street and Curtain Road.
- 15. The following policies will be implemented and agreed by the police, local authority and noise pollution teams: Drugs Policy; Security Policy; Noise Policy; Queuing and Dispersal Policy; Smoking Policy; and Members Policy.
- 16. Children will be accounted for at all times in case of an evacuation or emergency.
- 17. No customers from the event spaces will be admitted, or permitted to leave when carrying open or sealed bottles or glasses.
- 18. Alcohol shall not be sold for consumption in the area hatched yellow on drawing title 'Level 0' (Hotel Ground) other than to persons who are taking a substantial meal from the menu.
- 19. Alcohol shall not be sold for consumption on drawing title 'Level-1' other than to persons who are taking a substantial meal from the menu and shall be supplied

by a waiter or waitress.

- 20. There shall be no supply of alcohol in the "Ballroom" shown coloured pink on drawing title "Level -2" after 01:00 hours.
- 21. Alcohol shall not be sold/supplied in open containers for consumption off the premises or sold/supplied and opened/consumed directly outside the premises except to the tables and chairs outside the premises in the external area on Curtain Road adjacent to the 'Café/Bar' shown coloured blue on drawing title 'Level 0' (Hotel Ground) between the hours of 10:00 and 22:30.
- 22. There shall be no entry or re-entry to the premises for non-resident hotel guests after 01:00 in respect of the ground floor restaurant. For the avoidance of doubt this excludes access to the hotel lobby via the entrance on the corner of Curtain Road and Scrutton Street for persons checking into the hotel.
- 23. There shall be no entry or re-entry to the 'Café/Bar' shown coloured green on drawing title 'Level 0' (Hotel Ground) via the 'Café/Bar Entrance' on Christina Street after 23:00 hours.
- 24. After 9pm age restrictions will be applied to the basement areas of the premises.
- 25. A challenge 25 policy shall be operated in areas at the premises where alcohol is sold/supplied.
- 26. Notices shall be prominently displayed and maintained at all entrances and exits at the premises advising all guests (which for the avoidance of doubt includes all resident hotel guests and/or non-resident hotel guests) to leave the premises quietly.
- 27. All servicing including deliveries to and collections from the premises but excluding refuse collection shall take place between the hours of 07:00 and 18:00 on Monday to Saturday only and only via the service/delivery area at the premises on Scrutton Street shown on drawing title 'Level 0' (Hotel Ground).
- 28. All refuse, including waste from the supply of alcohol, shall be managed and stored for collection in the sub-level basement at the premises. All refuse shall only be placed outside the premises for collection by a waste carrier between the hours of 08:00 to 18:00 Monday to Saturday and not at all on Sundays.
- 29. Sound limiting devices (device type to be approved by the Council's Environmental Protection Team) shall be installed to all music systems at the premises. All limiting devices should be set at a level to ensure inaudibility at the front elevations of all nearby residential premises. All limiting devices should be controlled by the premises licence holder and kept in a locked, tamper-proof box. Calibration certificates to be provided to the Environmental Protection Team.