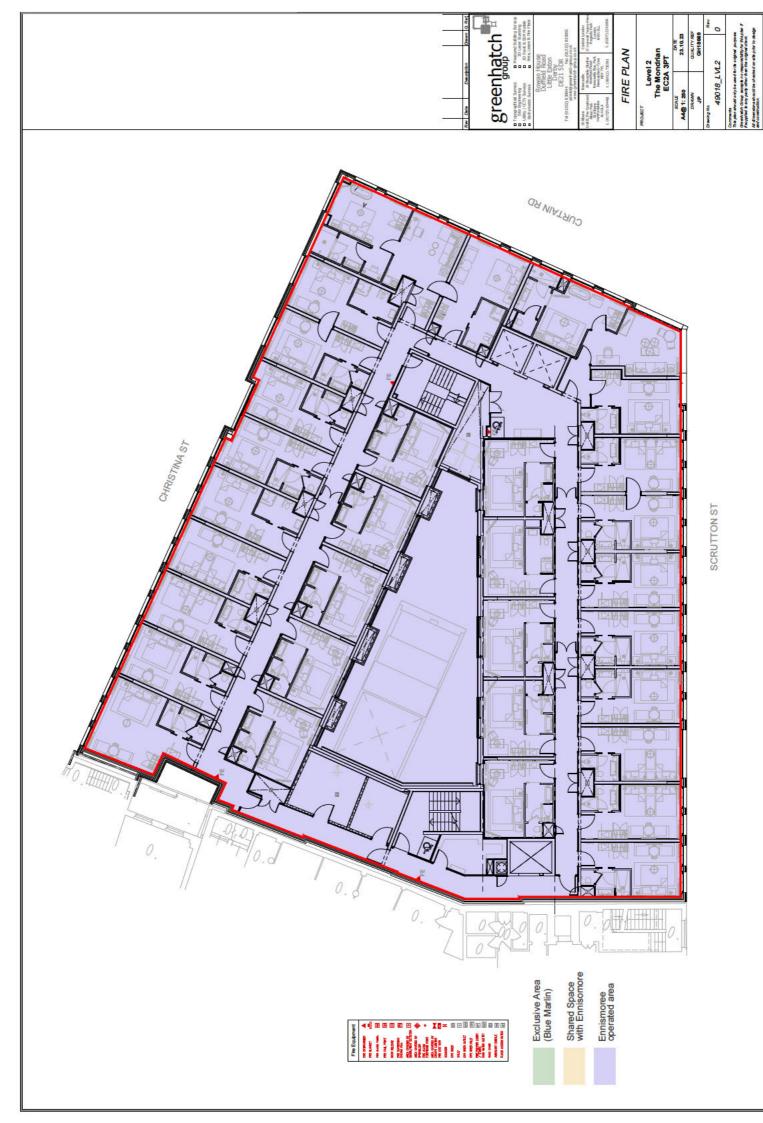

## Conditions consistent with the operating schedule

- 10. Security Industry Authority registered door supervisors shall, in addition to the 24 hour reception staff, be present at the Conference/Basement Club/Restaurant Entrance to the premises on Scrutton Street between the hours of 21:00 until 03:30.
- 11. At least one female door supervisor should be employed.
- 12. The premises shall maintain a comprehensive CCTV system as per the minimum requirements of a Metropolitan Police Crime Prevention Officer. All public areas, entry and exit points will be covered enabling frontal identification of every person entering in any light condition. The CCTV system shall continually record whilst the premises is open for licensable activities and during all times customers remain on the premises. All recordings are to be stored for a minimum period of 31 days with date and time stamping. Recordings shall be made available immediately upon the request of a Police authorised officer.
- 13. Access into and out of the building shall be carefully controlled and monitored from the hotel lobby by the reception staff including a concierge and CCTV operation to assist at all times.
- 14. Security staff shall constantly patrol the exterior of the premises to deal with any potential noise disturbances by guests outside the premises and ensure that no bottles or glasses are taken outside; all deliveries to and collections from the premises are made via the service/delivery area at the premises on Scrutton Street; and all private hire vehicles only drop off/pick up from the corner of Scrutton Street and Curtain Road.
- 15. The following policies will be implemented and agreed by the police, local authority and noise pollution teams: Drugs Policy; Security Policy; Noise Policy; Queuing and Dispersal Policy; Smoking Policy; and Members Policy.
- 16. Children will be accounted for at all times in case of an evacuation or emergency.
- 17. No customers from the event spaces will be admitted, or permitted to leave when carrying open or sealed bottles or glasses.
- 18. Alcohol shall not be sold for consumption in the area hatched yellow on drawing title 'Level 0' (Hotel Ground) other than to persons who are taking a substantial meal from the menu.
- 19. Alcohol shall not be sold for consumption on drawing title 'Level-1' other than to persons who are taking a substantial meal from the menu and shall be supplied

by a waiter or waitress.

- 20. There shall be no supply of alcohol in the "Ballroom" shown coloured pink on drawing title "Level -2" after 01:00 hours.
- 21. Alcohol shall not be sold/supplied in open containers for consumption off the premises or sold/supplied and opened/consumed directly outside the premises except to the tables and chairs outside the premises in the external area on Curtain Road adjacent to the 'Café/Bar' shown coloured blue on drawing title 'Level 0' (Hotel Ground) between the hours of 10:00 and 22:30.
- 22. There shall be no entry or re-entry to the premises for non-resident hotel guests after 01:00 in respect of the ground floor restaurant. For the avoidance of doubt this excludes access to the hotel lobby via the entrance on the corner of Curtain Road and Scrutton Street for persons checking into the hotel.
- 23. There shall be no entry or re-entry to the 'Café/Bar' shown coloured green on drawing title 'Level 0' (Hotel Ground) via the 'Café/Bar Entrance' on Christina Street after 23:00 hours.
- 24. After 9pm age restrictions will be applied to the basement areas of the premises.
- 25. A challenge 25 policy shall be operated in areas at the premises where alcohol is sold/supplied.
- 26. Notices shall be prominently displayed and maintained at all entrances and exits at the premises advising all guests (which for the avoidance of doubt includes all resident hotel guests and/or non-resident hotel guests) to leave the premises quietly.
- 27. All servicing including deliveries to and collections from the premises but excluding refuse collection shall take place between the hours of 07:00 and 18:00 on Monday to Saturday only and only via the service/delivery area at the premises on Scrutton Street shown on drawing title 'Level 0' (Hotel Ground).
- 28. All refuse, including waste from the supply of alcohol, shall be managed and stored for collection in the sub-level basement at the premises. All refuse shall only be placed outside the premises for collection by a waste carrier between the hours of 08:00 to 18:00 Monday to Saturday and not at all on Sundays.
- 29. Sound limiting devices (device type to be approved by the Council's Environmental Protection Team) shall be installed to all music systems at the premises. All limiting devices should be set at a level to ensure inaudibility at the front elevations of all nearby residential premises. All limiting devices should be controlled by the premises licence holder and kept in a locked, tamper-proof box. Calibration certificates to be provided to the Environmental Protection Team.