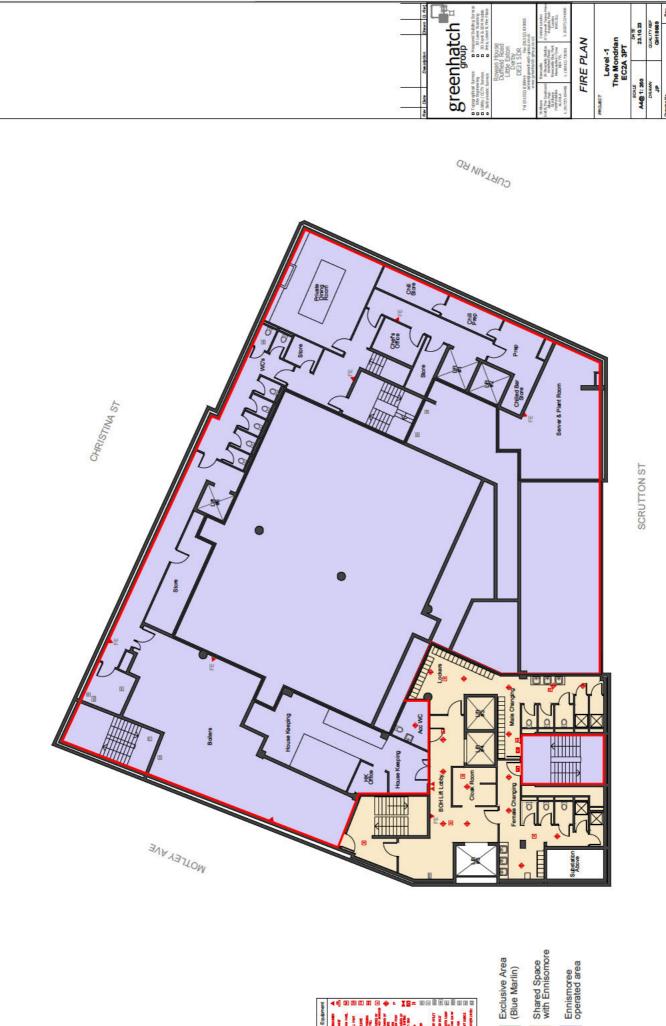

## Conditions consistent with the operating schedule

- 10. Security Industry Authority registered door supervisors shall, in addition to the 24 hour reception staff, be present at the Conference/Basement Club/Restaurant Entrance to the premises on Scrutton Street between the hours of 21:00 until 03:30.
- 11. At least one female door supervisor should be employed.
- 12. The premises shall maintain a comprehensive CCTV system as per the minimum requirements of a Metropolitan Police Crime Prevention Officer. All public areas, entry and exit points will be covered enabling frontal identification of every person entering in any light condition. The CCTV system shall continually record whilst the premises is open for licensable activities and during all times customers remain on the premises. All recordings are to be stored for a minimum period of 31 days with date and time stamping. Recordings shall be made available immediately upon the request of a Police authorised officer.
- 13. Access into and out of the building shall be carefully controlled and monitored from the hotel lobby by the reception staff including a concierge and CCTV operation to assist at all times.
- 14. Security staff shall constantly patrol the exterior of the premises to deal with any potential noise disturbances by guests outside the premises and ensure that no bottles or glasses are taken outside; all deliveries to and collections from the premises are made via the service/delivery area at the premises on Scrutton Street; and all private hire vehicles only drop off/pick up from the corner of Scrutton Street and Curtain Road.
- 15. The following policies will be implemented and agreed by the police, local authority and noise pollution teams: Drugs Policy; Security Policy; Noise Policy; Queuing and Dispersal Policy; Smoking Policy; and Members Policy.
- 16. Children will be accounted for at all times in case of an evacuation or emergency.
- 17. No customers from the event spaces will be admitted, or permitted to leave when carrying open or sealed bottles or glasses.
- 18. Alcohol shall not be sold for consumption in the area hatched yellow on drawing title 'Level 0' (Hotel Ground) other than to persons who are taking a substantial meal from the menu.
- 19. Alcohol shall not be sold for consumption on drawing title 'Level-1' other than to persons who are taking a substantial meal from the menu and shall be supplied