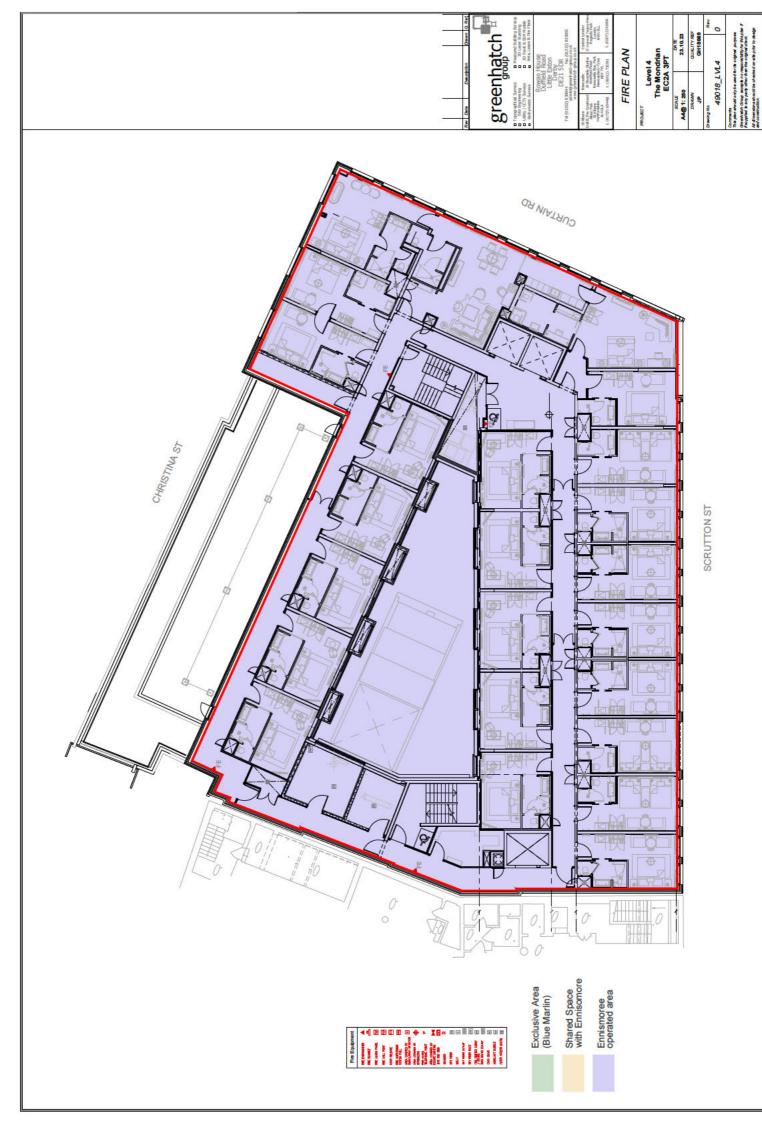

by a waiter or waitress.

- 20. There shall be no supply of alcohol in the "Ballroom" shown coloured pink on drawing title "Level -2" after 01:00 hours.
- 21. Alcohol shall not be sold/supplied in open containers for consumption off the premises or sold/supplied and opened/consumed directly outside the premises except to the tables and chairs outside the premises in the external area on Curtain Road adjacent to the 'Café/Bar' shown coloured blue on drawing title 'Level 0' (Hotel Ground) between the hours of 10:00 and 22:30.
- 22. There shall be no entry or re-entry to the premises for non-resident hotel guests after 01:00 in respect of the ground floor restaurant. For the avoidance of doubt this excludes access to the hotel lobby via the entrance on the corner of Curtain Road and Scrutton Street for persons checking into the hotel.
- 23. There shall be no entry or re-entry to the 'Café/Bar' shown coloured green on drawing title 'Level 0' (Hotel Ground) via the 'Café/Bar Entrance' on Christina Street after 23:00 hours.
- 24. After 9pm age restrictions will be applied to the basement areas of the premises.
- 25. A challenge 25 policy shall be operated in areas at the premises where alcohol is sold/supplied.
- 26. Notices shall be prominently displayed and maintained at all entrances and exits at the premises advising all guests (which for the avoidance of doubt includes all resident hotel guests and/or non-resident hotel guests) to leave the premises quietly.
- 27. All servicing including deliveries to and collections from the premises but excluding refuse collection shall take place between the hours of 07:00 and 18:00 on Monday to Saturday only and only via the service/delivery area at the premises on Scrutton Street shown on drawing title 'Level 0' (Hotel Ground).
- 28. All refuse, including waste from the supply of alcohol, shall be managed and stored for collection in the sub-level basement at the premises. All refuse shall only be placed outside the premises for collection by a waste carrier between the hours of 08:00 to 18:00 Monday to Saturday and not at all on Sundays.
- 29. Sound limiting devices (device type to be approved by the Council's Environmental Protection Team) shall be installed to all music systems at the premises. All limiting devices should be set at a level to ensure inaudibility at the front elevations of all nearby residential premises. All limiting devices should be controlled by the premises licence holder and kept in a locked, tamper-proof box. Calibration certificates to be provided to the Environmental Protection Team.