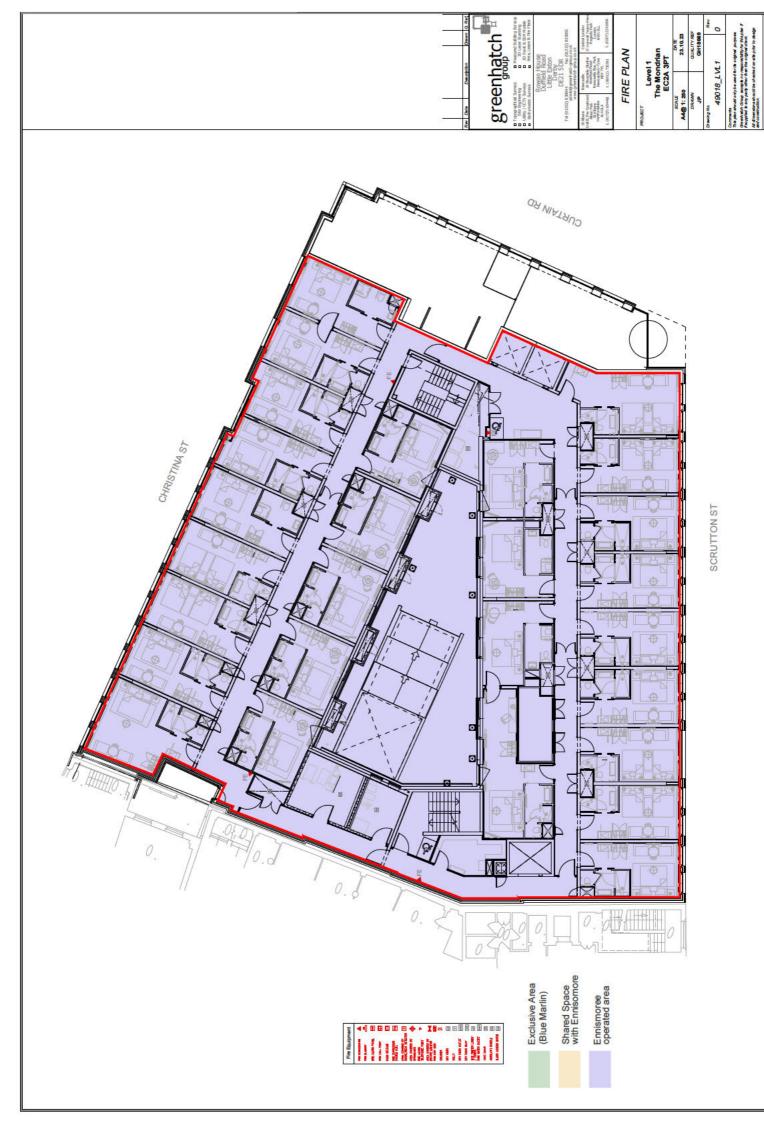

## Conditions consistent with the operating schedule

- 10. Security Industry Authority registered door supervisors shall, in addition to the 24 hour reception staff, be present at the Conference/Basement Club/Restaurant Entrance to the premises on Scrutton Street between the hours of 21:00 until 03:30.
- 11. At least one female door supervisor should be employed.
- 12. The premises shall maintain a comprehensive CCTV system as per the minimum requirements of a Metropolitan Police Crime Prevention Officer. All public areas, entry and exit points will be covered enabling frontal identification of every person entering in any light condition. The CCTV system shall continually record whilst the premises is open for licensable activities and during all times customers remain on the premises. All recordings are to be stored for a minimum period of 31 days with date and time stamping. Recordings shall be made available immediately upon the request of a Police authorised officer.
- 13. Access into and out of the building shall be carefully controlled and monitored from the hotel lobby by the reception staff including a concierge and CCTV operation to assist at all times.
- 14. Security staff shall constantly patrol the exterior of the premises to deal with any potential noise disturbances by guests outside the premises and ensure that no bottles or glasses are taken outside; all deliveries to and collections from the premises are made via the service/delivery area at the premises on Scrutton Street; and all private hire vehicles only drop off/pick up from the corner of Scrutton Street and Curtain Road.
- 15. The following policies will be implemented and agreed by the police, local authority and noise pollution teams: Drugs Policy; Security Policy; Noise Policy; Queuing and Dispersal Policy; Smoking Policy; and Members Policy.
- 16. Children will be accounted for at all times in case of an evacuation or emergency.
- 17. No customers from the event spaces will be admitted, or permitted to leave when carrying open or sealed bottles or glasses.
- 18. Alcohol shall not be sold for consumption in the area hatched yellow on drawing title 'Level 0' (Hotel Ground) other than to persons who are taking a substantial meal from the menu.
- 19. Alcohol shall not be sold for consumption on drawing title 'Level-1' other than to persons who are taking a substantial meal from the menu and shall be supplied