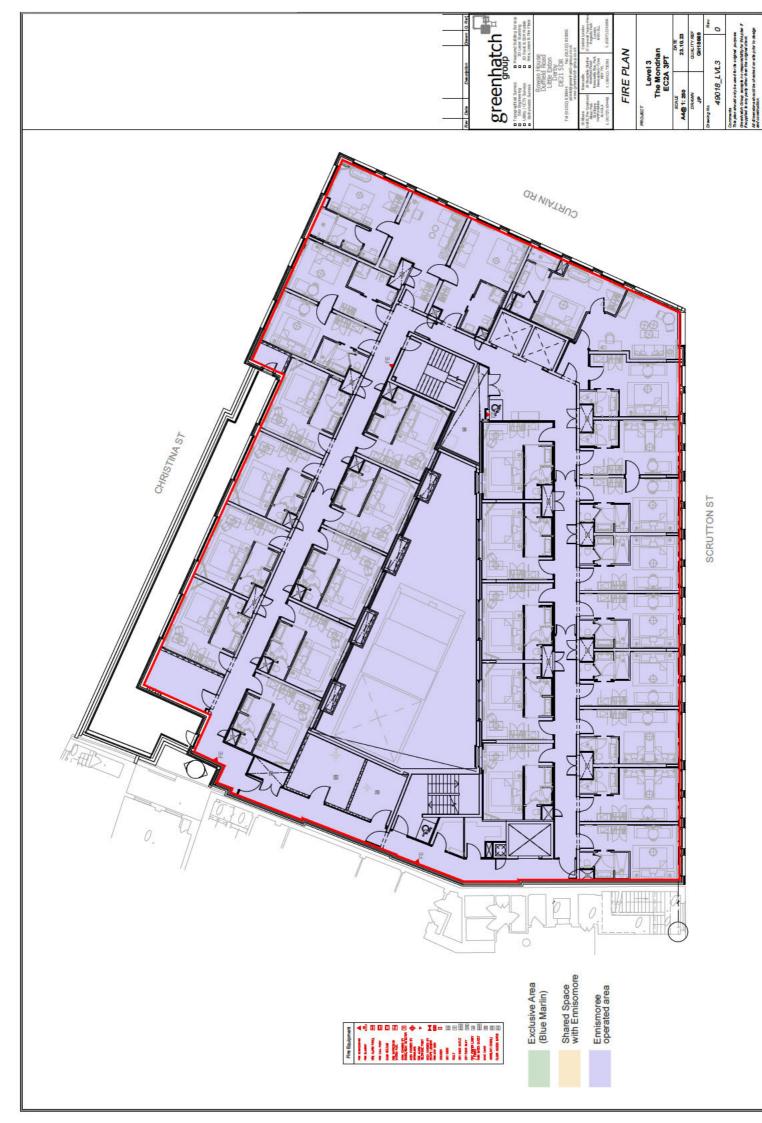

by a waiter or waitress.

- 20. There shall be no supply of alcohol in the "Ballroom" shown coloured pink on drawing title "Level -2" after 01:00 hours.
- 21. Alcohol shall not be sold/supplied in open containers for consumption off the premises or sold/supplied and opened/consumed directly outside the premises except to the tables and chairs outside the premises in the external area on Curtain Road adjacent to the 'Café/Bar' shown coloured blue on drawing title 'Level 0' (Hotel Ground) between the hours of 10:00 and 22:30.
- 22. There shall be no entry or re-entry to the premises for non-resident hotel guests after 01:00 in respect of the ground floor restaurant. For the avoidance of doubt this excludes access to the hotel lobby via the entrance on the corner of Curtain Road and Scrutton Street for persons checking into the hotel.
- 23. There shall be no entry or re-entry to the 'Café/Bar' shown coloured green on drawing title 'Level 0' (Hotel Ground) via the 'Café/Bar Entrance' on Christina Street after 23:00 hours.
- 24. After 9pm age restrictions will be applied to the basement areas of the premises.
- 25. A challenge 25 policy shall be operated in areas at the premises where alcohol is sold/supplied.
- 26. Notices shall be prominently displayed and maintained at all entrances and exits at the premises advising all guests (which for the avoidance of doubt includes all resident hotel guests and/or non-resident hotel guests) to leave the premises quietly.
- 27. All servicing including deliveries to and collections from the premises but excluding refuse collection shall take place between the hours of 07:00 and 18:00 on Monday to Saturday only and only via the service/delivery area at the premises on Scrutton Street shown on drawing title 'Level 0' (Hotel Ground).
- 28. All refuse, including waste from the supply of alcohol, shall be managed and stored for collection in the sub-level basement at the premises. All refuse shall only be placed outside the premises for collection by a waste carrier between the hours of 08:00 to 18:00 Monday to Saturday and not at all on Sundays.
- 29. Sound limiting devices (device type to be approved by the Council's Environmental Protection Team) shall be installed to all music systems at the premises. All limiting devices should be set at a level to ensure inaudibility at the front elevations of all nearby residential premises. All limiting devices should be controlled by the premises licence holder and kept in a locked, tamper-proof box. Calibration certificates to be provided to the Environmental Protection Team.