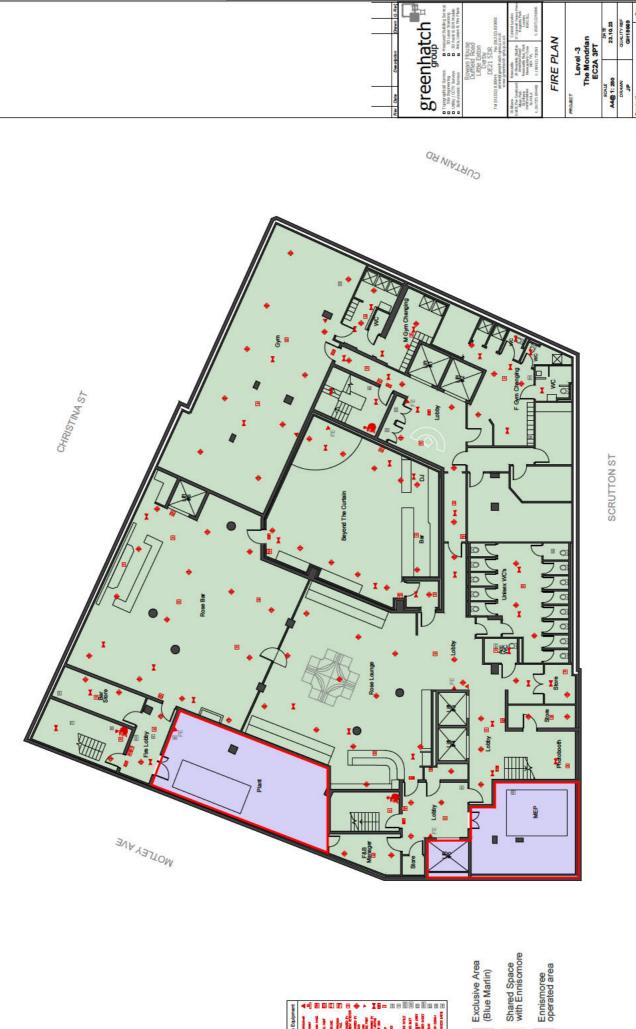

## Conditions consistent with the operating schedule

- 10. Security Industry Authority registered door supervisors shall, in addition to the 24 hour reception staff, be present at the Conference/Basement Club/Restaurant Entrance to the premises on Scrutton Street between the hours of 21:00 until 03:30.
- 11. At least one female door supervisor should be employed.
- 12. The premises shall maintain a comprehensive CCTV system as per the minimum requirements of a Metropolitan Police Crime Prevention Officer. All public areas, entry and exit points will be covered enabling frontal identification of every person entering in any light condition. The CCTV system shall continually record whilst the premises is open for licensable activities and during all times customers remain on the premises. All recordings are to be stored for a minimum period of 31 days with date and time stamping. Recordings shall be made available immediately upon the request of a Police authorised officer.
- 13. Access into and out of the building shall be carefully controlled and monitored from the hotel lobby by the reception staff including a concierge and CCTV operation to assist at all times.
- 14. Security staff shall constantly patrol the exterior of the premises to deal with any potential noise disturbances by guests outside the premises and ensure that no bottles or glasses are taken outside; all deliveries to and collections from the premises are made via the service/delivery area at the premises on Scrutton Street; and all private hire vehicles only drop off/pick up from the corner of Scrutton Street and Curtain Road.
- 15. The following policies will be implemented and agreed by the police, local authority and noise pollution teams: Drugs Policy; Security Policy; Noise Policy; Queuing and Dispersal Policy; Smoking Policy; and Members Policy.
- 16. Children will be accounted for at all times in case of an evacuation or emergency.
- 17. No customers from the event spaces will be admitted, or permitted to leave when carrying open or sealed bottles or glasses.
- 18. Alcohol shall not be sold for consumption in the area hatched yellow on drawing title 'Level 0' (Hotel Ground) other than to persons who are taking a substantial meal from the menu.
- 19. Alcohol shall not be sold for consumption on drawing title 'Level-1' other than to persons who are taking a substantial meal from the menu and shall be supplied

by a waiter or waitress.

- 20. There shall be no supply of alcohol in the "Ballroom" shown coloured pink on drawing title "Level -2" after 01:00 hours.
- 21. Alcohol shall not be sold/supplied in open containers for consumption off the premises or sold/supplied and opened/consumed directly outside the premises except to the tables and chairs outside the premises in the external area on Curtain Road adjacent to the 'Café/Bar' shown coloured blue on drawing title 'Level 0' (Hotel Ground) between the hours of 10:00 and 22:30.
- 22. There shall be no entry or re-entry to the premises for non-resident hotel guests after 01:00 in respect of the ground floor restaurant. For the avoidance of doubt this excludes access to the hotel lobby via the entrance on the corner of Curtain Road and Scrutton Street for persons checking into the hotel.
- 23. There shall be no entry or re-entry to the 'Café/Bar' shown coloured green on drawing title 'Level 0' (Hotel Ground) via the 'Café/Bar Entrance' on Christina Street after 23:00 hours.
- 24. After 9pm age restrictions will be applied to the basement areas of the premises.
- 25. A challenge 25 policy shall be operated in areas at the premises where alcohol is sold/supplied.
- 26. Notices shall be prominently displayed and maintained at all entrances and exits at the premises advising all guests (which for the avoidance of doubt includes all resident hotel guests and/or non-resident hotel guests) to leave the premises quietly.
- 27. All servicing including deliveries to and collections from the premises but excluding refuse collection shall take place between the hours of 07:00 and 18:00 on Monday to Saturday only and only via the service/delivery area at the premises on Scrutton Street shown on drawing title 'Level 0' (Hotel Ground).
- 28. All refuse, including waste from the supply of alcohol, shall be managed and stored for collection in the sub-level basement at the premises. All refuse shall only be placed outside the premises for collection by a waste carrier between the hours of 08:00 to 18:00 Monday to Saturday and not at all on Sundays.
- 29. Sound limiting devices (device type to be approved by the Council's Environmental Protection Team) shall be installed to all music systems at the premises. All limiting devices should be set at a level to ensure inaudibility at the front elevations of all nearby residential premises. All limiting devices should be controlled by the premises licence holder and kept in a locked, tamper-proof box. Calibration certificates to be provided to the Environmental Protection Team.